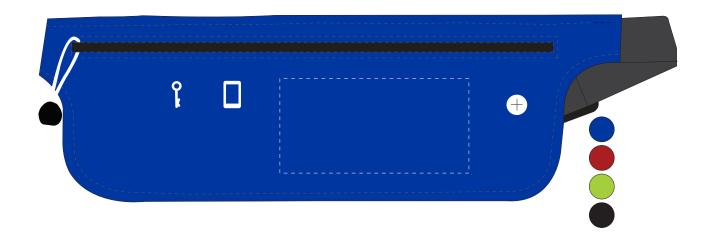

## JOB NO. XXXXXX L515 - Lycra Fitness Belt

| Product Colour/s (Please specify product colour/s here) | Product Size<br>325mm W x 100mm H                        | Actual Print Size (Please specify actual print size here) |
|---------------------------------------------------------|----------------------------------------------------------|-----------------------------------------------------------|
| Print colour/s (Please specify print colour/s here)     | Print Method  ☐ Digital Transfer Print: 100mm W x 50mm H |                                                           |

## ARTWORK (50% approx.)

NEW/REPEAT ORDER/REDO/BACK ORDER